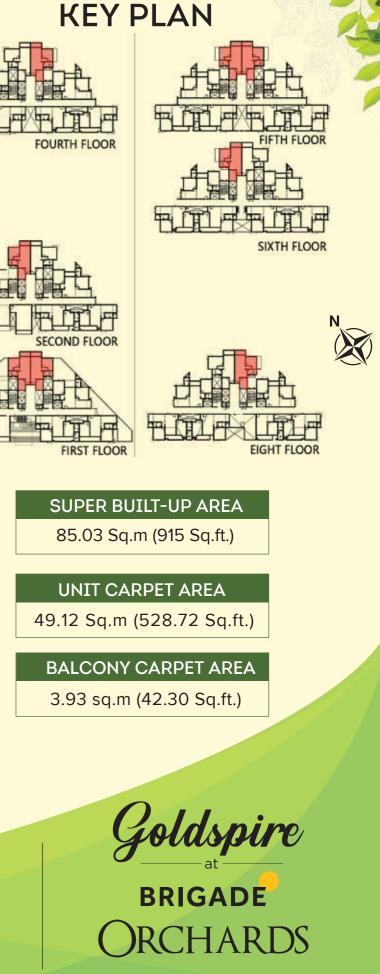

#### **KEY PLAN**

#### THIRD FLOOR

SUPER BUILT-UP AREA

85.33 Sq.m (918 Sq.ft.)

UNIT CARPET AREA

49.50 Sq.m (532.81 Sq.ft.)

BALCONY CARPET AREA

3.97 sq.m (42.73 Sq.ft.)

#### **KEY PLAN**

UNIT CARPET AREA

53.50 Sq.m (575.87 Sq.ft.)

BALCONY CARPET AREA 3.93 sq.m (42.30 Sq.ft.)