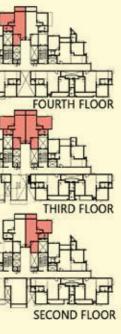

#### **KEY PLAN**

#### THIRD FLOOR

SUPER BUILT-UP AREA

85.33 Sq.m (918 Sq.ft.)

UNIT CARPET AREA

49.50 Sq.m (532.81 Sq.ft.)

BALCONY CARPET AREA

3.97 sq.m (42.73 Sq.ft.)