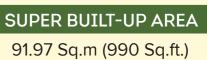

#### **KEY PLAN**

UNIT CARPET AREA

53.50 Sq.m (575.87 Sq.ft.)

BALCONY CARPET AREA 3.93 sq.m (42.30 Sq.ft.)