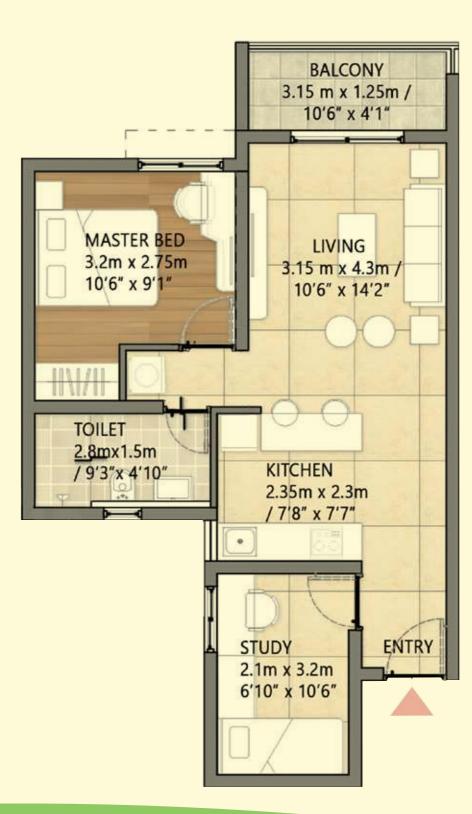

## 1.5 BHK UNIT (1 Bedroom + 1 Study + 1 Toilet)

The information depicted herein viz., master plans, floor plans, furniture layout, fittings, illustrations, specifications, designs, dimensions, rendered views, colours, amenities and facilities etc., are subject to change without notifications as may be required by the relevant authorities or the developer's architect, and cannot form part of an offer or contract. Whilst every care is taken in providing this information, the Developer cannot be held liable for variations. All illustrations and pictures are artist's impression only. The information are subject to variations, additions, deletions, substitutions and modifications as may be recommended by the company's architect and/or the relevant approving authorities. The Developer is wholly exempt from any liability on account of any claim in this regard. (1 square metre = 10.764 square feet). E & OE. All dimensions and calculations are done in metric system (M/Sq.m), and imperial system (Ft/Sq.ft) shown is for reference only. All dimensions indicated in the drawing are from unfinished surfaces, excluding plaster thickness and tile thickness.

#### 1.5 BHK UNIT (1 Bedroom + 1 Study + 1 Toilet)

The information depicted herein viz., master plans, floor plans, furniture layout, fittings, illustrations, specifications, designs, dimensions, rendered views, colours, amenities and facilities etc., are subject to change without notifications as may be required by the relevant authorities or the developer's architect, and cannot form part of an offer or contract. Whilst every care is taken in providing this information, the Developer cannot be held liable for variations. All illustrations and pictures are artist's impression only. The information are subject to variations, additions, deletions, substitutions and modifications as may be recommended by the company's architect and/or the relevant approving authorities. The Developer is wholly exempt from any liability on account of any claim in this regard. (1 square metre = 10.764 square feet). E & OE. All dimensions and calculations are done in metric system (M/Sq.m), and imperial system (Ft/Sq.ft) shown is for reference only. All dimensions indicated in the drawing are from unfinished surfaces, excluding plaster thickness and tile thickness.

### 1.5 BHK UNIT (1 Bedroom + 1 Study + 1 Toilet)

The information depicted herein viz., master plans, floor plans, furniture layout, fittings, illustrations, specifications, designs, dimensions, rendered views, colours, amenities and facilities etc., are subject to change without notifications as may be required by the relevant authorities or the developer's architect, and cannot form part of an offer or contract. Whilst every care is taken in providing this information, the Developer cannot be held liable for variations. All illustrations and pictures are artist's impression only. The information are subject to variations, additions, deletions, substitutions and modifications as may be recommended by the company's architect and/or the relevant approving authorities. The Developer is wholly exempt from any liability on account of any claim in this regard. (1 square metre = 10.764 square feet). E & OE. All dimensions and calculations are done in metric system (M/Sq.m), and imperial system (Ft/Sq.ft) shown is for reference only. All dimensions indicated in the drawing are from unfinished surfaces, excluding plaster thickness and tile thickness.

#### **KEY PLAN**

UNIT CARPET AREA

53.50 Sq.m (575.87 Sq.ft.)

BALCONY CARPET AREA 3.93 sq.m (42.30 Sq.ft.)