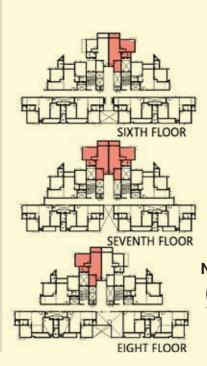

form part of an offer or contract. Whilst every care is taken in providing this information, the Developer cannot be held liable for variations. All illustrations and pictures are artist's impression only. The information are subject to variations, additions, deletions, substitutions and modifications as may be recommended by the company's architect and/or the relevant approving authorities. The Developer is wholly exempt from any liability on account of any claim in this regard. (1 square metre = 10.764 square feet). E & OE. All dimensions and calculations are done in metric system (M/Sq.m), and imperial system (Ft/Sq.ft) shown is for reference only. All dimensions indicated in the drawing are from unfinished surfaces, excluding plaster thickness and tile thickness.

#### **KEY PLAN**







UNIT CARPET AREA

53.50 Sq.m (575.87 Sq.ft.)

BALCONY CARPET AREA 3.93 sq.m (42.30 Sq.ft.)