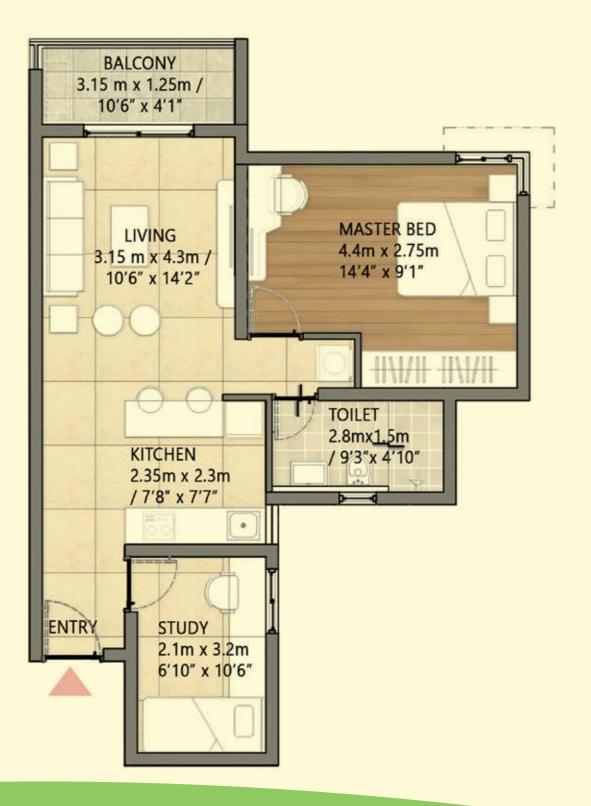

### 1.5 BHK UNIT (1 Bedroom + 1 Study + 1 Toilet)

The information depicted herein viz., master plans, floor plans, furniture layout, fittings, illustrations, specifications, designs, dimensions, rendered views, colours, amenities and facilities etc., are subject to change without notifications as may be required by the relevant authorities or the developer's architect, and cannot form part of an offer or contract. Whilst every care is taken in providing this information, the Developer cannot be held liable for variations. All illustrations and pictures are artist's impression only. The information are subject to variations, additions, deletions, substitutions and modifications as may be recommended by the company's architect and/or the relevant approving authorities. The Developer is wholly exempt from any liability on account of any claim in this regard. (1 square metre = 10.764 square feet). E & OE. All dimensions and calculations are done in metric system (M/Sq.m), and imperial system (Ft/Sq.ft) shown is for reference only. All dimensions indicated in the drawing are from unfinished surfaces, excluding plaster thickness and tile thickness.

#### **KEY PLAN**

UNIT CARPET AREA

53.50 Sq.m (575.87 Sq.ft.)

BALCONY CARPET AREA 3.93 sq.m (42.30 Sq.ft.)