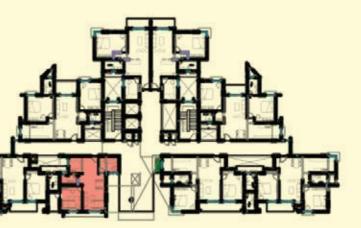

t form part of an offer or contract. Whilst every care is taken in providing this information, the Developer cannot be held liable for variations. All illustrations and pictures are artist's impression only. The information are subject to variations, additions, deletions, substitutions and modifications as may be recommended by the company's architect and/or the relevant approving authorities. The Developer is wholly exempt from any liability on account of any claim in this regard. (1 square metre = 10.764 square feet). E & OE. All dimensions and calculations are done in metric system (M/Sq.m), and imperial system (Ft/Sq.ft) shown is for reference only. All dimensions indicated in the drawing are from unfinished surfaces, excluding plaster thickness and tile thickness.

#### **KEY PLAN**



#### THIRD FLOOR



SUPER BUILT-UP AREA

85.33 Sq.m (918 Sq.ft.)

UNIT CARPET AREA

49.50 Sq.m (532.81 Sq.ft.)

BALCONY CARPET AREA

3.97 sq.m (42.73 Sq.ft.)





### 1.5 BHK UNIT (1 Bedroom + 1 Study + 1 Toilet)





The information depicted herein viz., master plans, floor plans, furniture layout, fittings, illustrations, specifications, designs, dimensions, rendered views, colours, amenities and facilities etc., are subject to change without notifications as may be required by the relevant authorities or the developer's architect, and cannot form part of an offer or contract. Whilst every care is taken in providing this information, the Developer cannot be held liable for variations. All illustrations and pictures are artist's impression only. The information are subject to variations