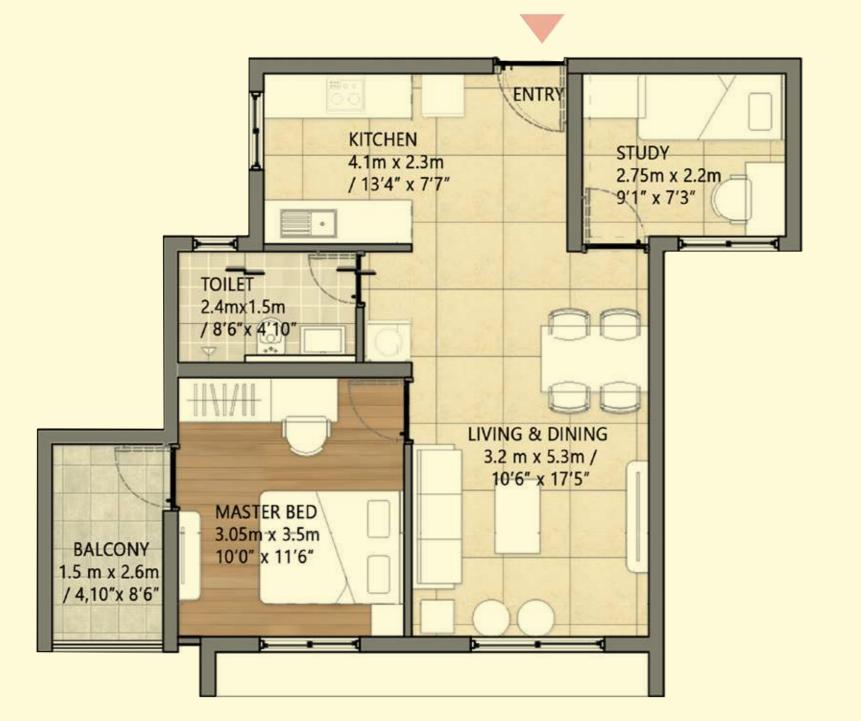

## 1.5 BHK UNIT (1 Bedroom + 1 Study + 1 Toilet)

The information depicted herein viz., master plans, floor plans, furniture layout, fittings, illustrations, specifications, designs, dimensions, rendered views, colours, amenities and facilities etc., are subject to change without notifications as may be required by the relevant authorities or the developer's architect, and cannot form part of an offer or contract. Whilst every care is taken in providing this information, the Developer cannot be held liable for variations. All illustrations and pictures are artist's impression only. The information are subject to variations, additions, deletions, substitutions and modifications as may be recommended by the company's architect and/or the relevant approving authorities. The Developer is wholly exempt from any liability on account of any claim in this regard. (1 square metre = 10.764 square feet). E & OE. All dimensions and calculations are done in metric system (M/Sq.m), and imperial system (Ft/Sq.ft) shown is for reference only. All dimensions indicated in the drawing are from unfinished surfaces, excluding plaster thickness and tile thickness.

#### 1.5 BHK UNIT (1 Bedroom + 1 Study + 1 Toilet)

The information depicted herein viz., master plans, floor plans, furniture layout, fittings, illustrations, specifications, designs, dimensions, rendered views, colours, amenities and facilities etc., are subject to change without notifications as may be required by the relevant authorities or the developer's architect, and cannot form part of an offer or contract. Whilst every care is taken in providing this information, the Developer cannot be held liable for variations. All illustrations and pictures are artist's impression only. The information are subject to variations, additions, deletions, substitutions and modifications as may be recommended by the company's architect and/or the relevant approving authorities. The Developer is wholly exempt from any liability on account of any claim in this regard. (1 square metre = 10.764 square feet). E & OE. All dimensions and calculations are done in metric system (M/Sq.m), and imperial system (Ft/Sq.ft) shown is for reference only. All dimensions indicated in the drawing are from unfinished surfaces, excluding plaster thickness and tile thickness.

#### THIRD FLOOR

SUPER BUILT-UP AREA

85.33 Sq.m (918 Sq.ft.)

UNIT CARPET AREA

49.50 Sq.m (532.81 Sq.ft.)

BALCONY CARPET AREA

3.97 sq.m (42.73 Sq.ft.)